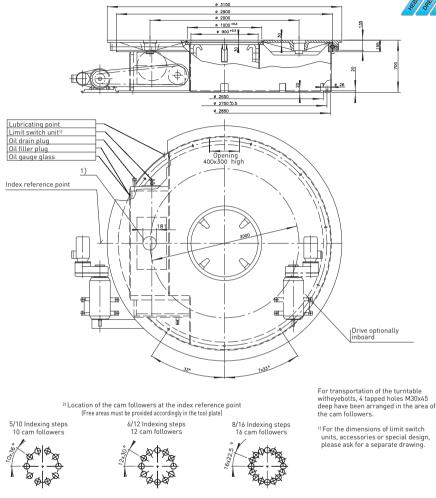

## Technical data

Indexing steps

Tool plate Accuracy

Total weight Motor Remark Standard indexing steps: 5,6,8,10,12,16 further indexing steps on request Mounting of tool plate see drwg. order: ± 29 angular seconds High-precision performance upon request approx. 5000 kg (depending on size of motor) C-flange motor to requirements This type range permits the construction of special models with different technical data. In order to prepare a detailed offer, we would need exact technical information.